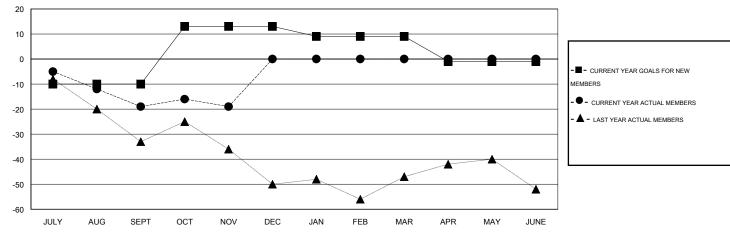

## MT: ED LECIUS LOCATION CONNECTICUT

GMT CA 1

|                       |                  | Clubs     |                  |                  |                       |                    | Members                             |                    |                  |
|-----------------------|------------------|-----------|------------------|------------------|-----------------------|--------------------|-------------------------------------|--------------------|------------------|
| RESULTS FOR 2014-2015 |                  |           |                  |                  | RESULTS FOR 2014-2015 |                    |                                     |                    |                  |
| QUARTER               | NEW CLUB<br>GOAL | NEW CLUBS | DROPPED<br>CLUBS | NET<br>GAIN/LOSS | QUARTER               | NEW MEMBER<br>GOAL | CHARTER AND<br>NEW MEMBERS<br>ADDED | DROPPED<br>MEMBERS | NET<br>GAIN/LOSS |
| JULY/AUG/SEPT         | 0                | 0         | 0                | 0                | JULY/AUG/SEPT         | -10                | 21                                  | 40                 | -19              |
| OCT/NOV/DEC           | 1                | 0         | 0                | 0                | OCT/NOV/DEC           | 23                 | 20                                  | 20                 | 0                |
| JAN/FEB/MAR           | 0                | 0         | 0                | 0                | JAN/FEB/MAR           | -4                 | 0                                   | 0                  | 0                |
| APR/MAY/JUNE          | 0                | 0         | 0                | 0                | APR/MAY/JUNE          | -10                | 0                                   | 0                  | 0                |

## GOALS AND ACTUAL MEMBERS CUMULATIVE

| DROPPED CLUBS: 0 |    | 21 CLUBS OF 49 ADDED 1 OR MORE<br>NEW MEMBERS | GENDER DISTRIBUTION  MALE 1,030 (71.63%) |              |     |
|------------------|----|-----------------------------------------------|------------------------------------------|--------------|-----|
| DROPPED MEMBERS  |    |                                               | FEMALE                                   | 408 (28.37%) |     |
| DECEASED         | 7  | CLICK HERE FOR HEALTH                         | FAMILY UNIT MEMBERS                      |              | 160 |
| CLUB CANCELLED 0 |    | ASSESSMENT DATA                               | HEAD OF HOUSEHOLD                        |              | 80  |
| OTHER            | 53 |                                               | nead of nousehold                        |              |     |
| TOTAL            | 60 |                                               | NON-HEAD OF HOUSEHOL                     | 80           |     |